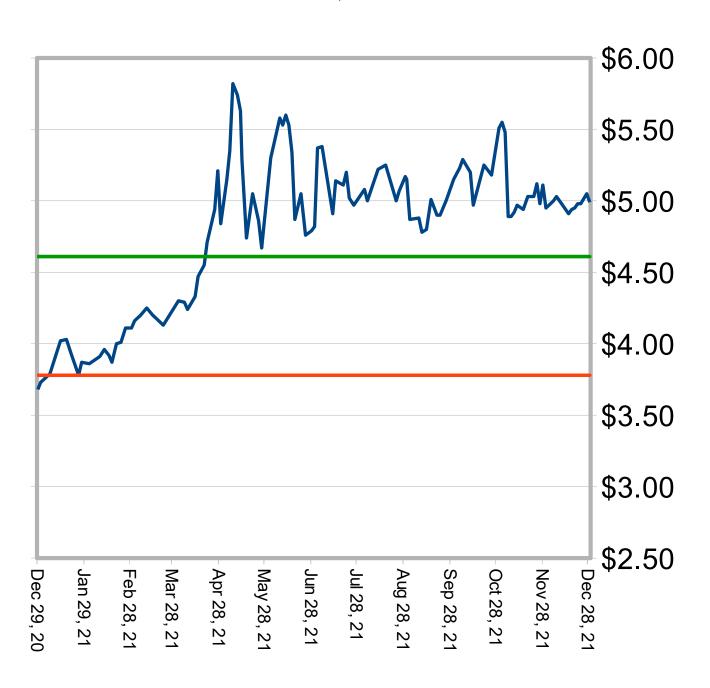

akeven but numbers can be adjusted APH or Expected Yield Acres 75% Crop Ins. Coverage Level or % to Pre-Sell Coverage Level Yield 50.25 20,100.00 Total Bu Bu to Pre-Sell 15,075.00 WHEAT My Break Even **Delivery Location &** Delivery Year\*\* Date Sold **Projected Basis** Cash Price Cash Income **Future Price** Bushels Total (0.30) \$ 6.6 (\$0.30 (0.30) \$ 6.8 (\$0.30 (0.30) \$ 7 (0.30) \$ 7.2 (0.30) \$ 7.4 \$ Pre-Sales Avg #DIV/0! Pre-Cash Sale Ave. #DIV/0! **Bushels Left to Pre-Sell** 15,075 Bushel / Acre Sold 0% Post Harvest Sales 20,100 \$ **FUTURES** CASH

20,100.00 \$

20,100 \$

Final Average

# 2020 and 2021 Wheat



# 2020 and 2021 Soybeans





# 2021 & 2022 Wheat

2021 Red, 2022 Green



# 2021 & 2022 Soybeans

2021 Red, 2022 Green



## 2021 and 2022 Corn

2021 Red, 2022 Green



# New crop Soybean basis



## Old crop Soybean basis



#### new crop Corn basis



## old crop Corn basis



# new crop Wheat basis



#### old crop Wheat basis



| Basis Check Elevators     | 10/25/2021           | 12/7/2021             | 12/9/2021             | 12/12/2021           | 12/15/2021           | 12/17/2021           | 12/19/2021           | 12/21/2021           | 12/23/2021           |
|---------------------------|----------------------|-----------------------|-----------------------|----------------------|----------------------|----------------------|----------------------|----------------------|----------------------|
| Old Corn-Ag Valley        | -0.2                 | -0.17                 | -0.15                 | -0.15                | -0.15                | -0.15