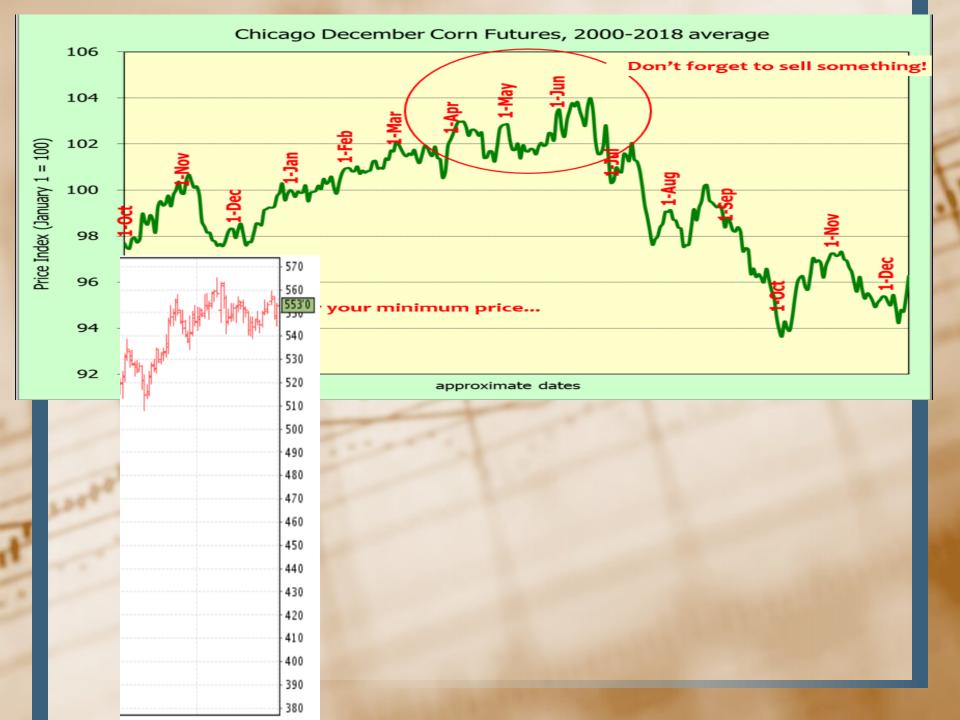

DATE DECEMBER 31<sup>ST</sup>, 2021

# Topics for December 31st 2021

- Current Chart Comparison
- Updates on Grain Prices and Basis/Carry-Review Marketing Plans
- Market Information Outlook





















# LOCAL CASH GRAIN PRICES

Northland College-http://www.northlandfbm-moorhead.com/ Ron Dvergsten 218-686-5448 / Josh Tjosaas 299-5863-Instructors

|             | 12/30/            | 2021 12:20        | p.m.                | 12/2              | 7/2021 7:54       | a.m.                | 12/19             | )/2021 4:53 p     | .m.                | 12/12/            | 2021 4:16         | p.m.                |
|-------------|-------------------|-------------------|---------------------|-------------------|-------------------|---------------------|-------------------|-------------------|--------------------|-------------------|-------------------|---------------------|
|             | 2021 Crop         | 2021 Crop         | 2022<br>Crop        | 2021 Crop         | 2021 Crop