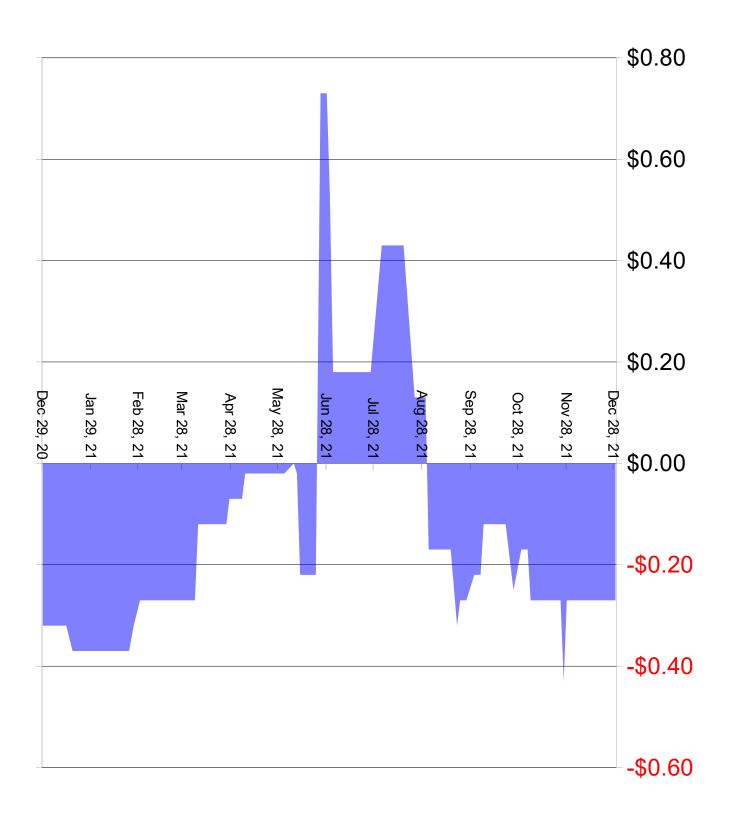

# 2021/22/23 Crop Targets-See Expenses sheets

- 21 Corn Dec Futures 2021- Target 6.00 cash after harvest for my final sale (FSA PP for 2021-3.75) My current ROE-4.8%
- 21 Soybeans Nov Futures 2021-Target \$12.50 cash after harvest (FSA PP for 2021-\$10.00)-ROE-9.7%
- 21 Spring Wheat Futures 2021-Target-\$9.50 cash after harvest Dec (FSA PP for 2021-\$5.50)-20.3%
- 2022 Goals-Corn-Next target at \$5.75-Current ROE- I added increase in expenses plus increased fert/chem for 2022-0.0%
- Soybeans-Next target \$13.35-12.9%
- Spring Wheat-Next target \$8.50 cash- (7.0%)
- 2023 Targets
- Corn-Dec 23(I increased expenses another 5%)-\$5.25-Early sales at 9.1% ROE, Soy-Nov 23-\$13.00 (first sale at 15% ROE), Wheat-Sept 23-\$6.60