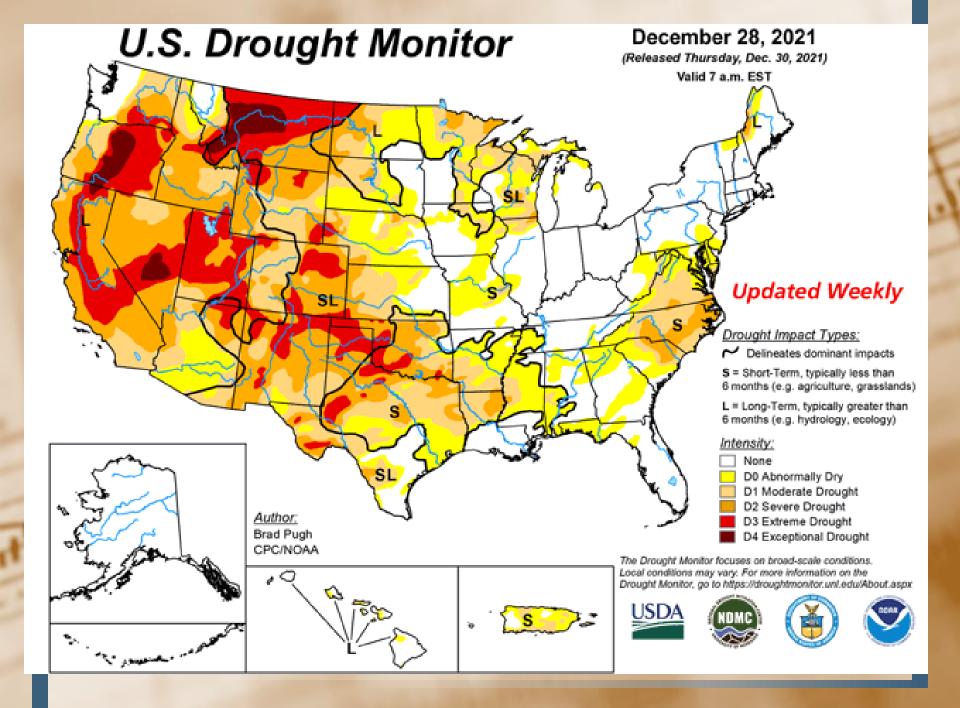

# General:

- South America losing some of their early soybean and corn production will have knock on effects farther into our marketing year. The risks are in favor of the bulls but we need to be cognizant that there are risks both up and down in this market.
- If South American soybean production drops +10 MMT, markets will remain supported. There is also likely some losses to their first corn crop as well. Strong domestic prices in South America will likely add to US exports. In turn, this would help alleviate some of the shortfall of current US exports. The next question is how La Nina will affect their second crop corn.
- Between now and then, however, we have two things to closely consider: the January supply/demand reports and the potential Russian conflict. Both will likely keep the trade on their toes.
- What is interesting, the US hit a new record for covid infections yesterday. The Dow and S&P 500 also traded to record highs. Although the infection rate is up sharply, hospitalizations are down and so are deaths. The expectation of no shutdowns is helping to keep the stock market strong. To top that, consumers are out and about traveling as gas demand is now above the top of the 5-year average. Sure, there are a few events being cancelled, but so far, the lack of increased restrictions and lockdowns has helped to keep the stock market strong.

Nitrogen and phosphate prices are 50%-80% higher since the middle of the year. Palm oil production lagged this year after lower fertilizer applications were used in 2018 and 2019. The world's top two palm oil producers are not likely to significantly expand production in 2022 to meet rising global demand for edible oils amid tightening supplies.

# Cash Prices for Old Crop and New Crop-Marketing Impact Factors

- Wheat:
- A stronger dollar, an uptick in activity on the export market, and hopes for easing tensions in Ukraine over a potential Russian invasion amid talks between the U.S. and Russia all played a factor in mixed wheat prices this morning.
- Feed demand continues to propel wheat prices to new heights in China this year, especially as wheat remains a viable alternative to higher priced soybeans and in some cases, corn. China could begin sourcing wheat from non-traditional sources amid high freight costs and soaring wheat prices, with some market suspicions that it could begin buying more wheat from Russia.
  - Global weather woes have been a key driver for wheat prices over the past month. Dry weather in the U.S. Plains will likely further exacerbate wheat's upward price momentum
- The conditions of the US winter wheat are adding to the support as traders are expecting to see sharply lower ratings in the monthly Crop Progress reports.