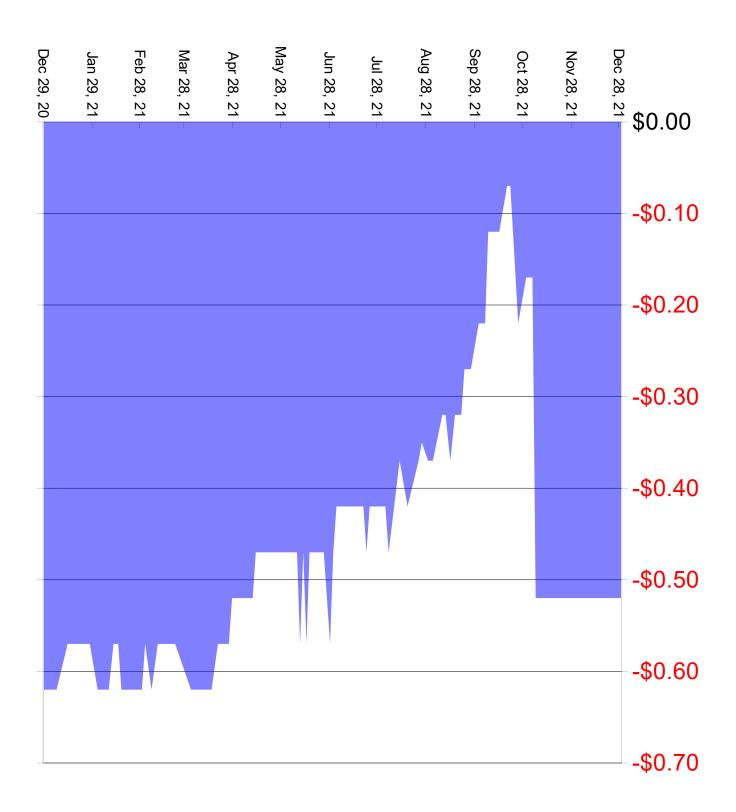

# 2021/22/23 Crop Targets-See Expenses sheets

- 21 Corn Dec Futures 2021- Target 6.00 cash after harvest for my final sale (FSA PP for 2021-3.75) My current ROE-4.8%
- 21 Soybeans Nov Futures 2021-Target \$12.50 cash after harvest (FSA PP for 2021-\$10.00)-ROE-9.7%
- 21 Spring Wheat Futures 2021-Target-\$9.50 cash after harvest Dec (FSA PP for 2021-\$5.50)-20.3%
- 2022 Goals-Corn-Next target at \$5.75-Current ROE- I added increase in expenses plus increased fert/chem for 2022-0.0%
- Soybeans-Next target \$13.35-12.9%
- Spring Wheat-Next target \$8.50 cash- (7.0%)
- 2023 Targets
- Corn-Dec 23(I increased expenses another 5%)-\$5.25-Early sales at 9.1% ROE, Soy-Nov 23-\$13.00 (first sale at 15% ROE), Wheat-Sept 23-\$6.60