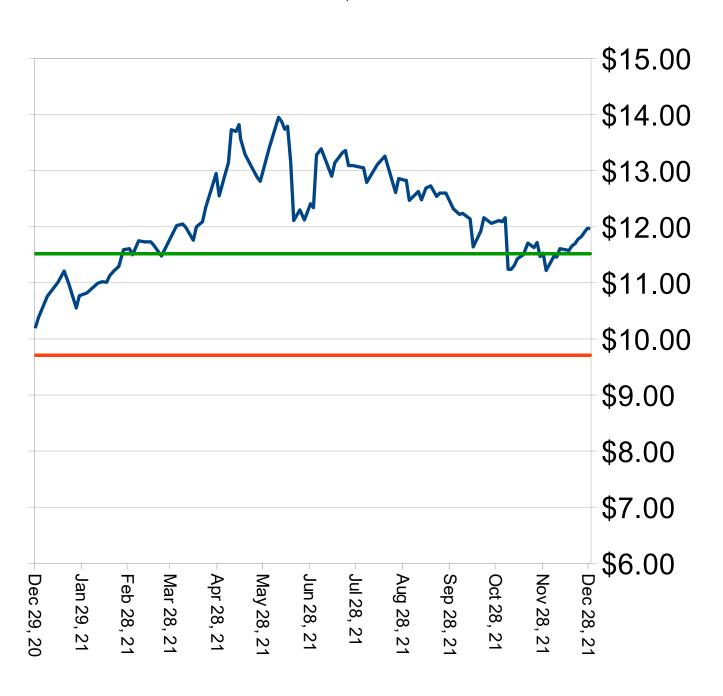

# Cash Prices for Old Crop and New Crop-Marketing Impact Factors

- Wheat:
- A stronger dollar, an uptick in activity on the export market, and hopes for easing tensions in Ukraine over a potential Russian invasion amid talks between the U.S. and Russia all played a factor in mixed wheat prices this morning.
- Feed demand continues to propel wheat prices to new heights in China this year, especially as wheat remains a viable alternative to higher priced soybeans and in some cases, corn. China could begin sourcing wheat from non-traditional sources amid high freight costs and soaring wheat prices, with some market suspicions that it could begin buying more wheat from Russia.
  - Global weather woes have been a key driver for wheat prices over the past month. Dry weather in the U.S. Plains will likely further exacerbate wheat's upward price momentum
- The conditions of the US winter wheat are adding to the support as traders are expecting to see sharply lower ratings in the monthly Crop Progress reports.

Mar Support at \$9.90, Resistance at \$10.55