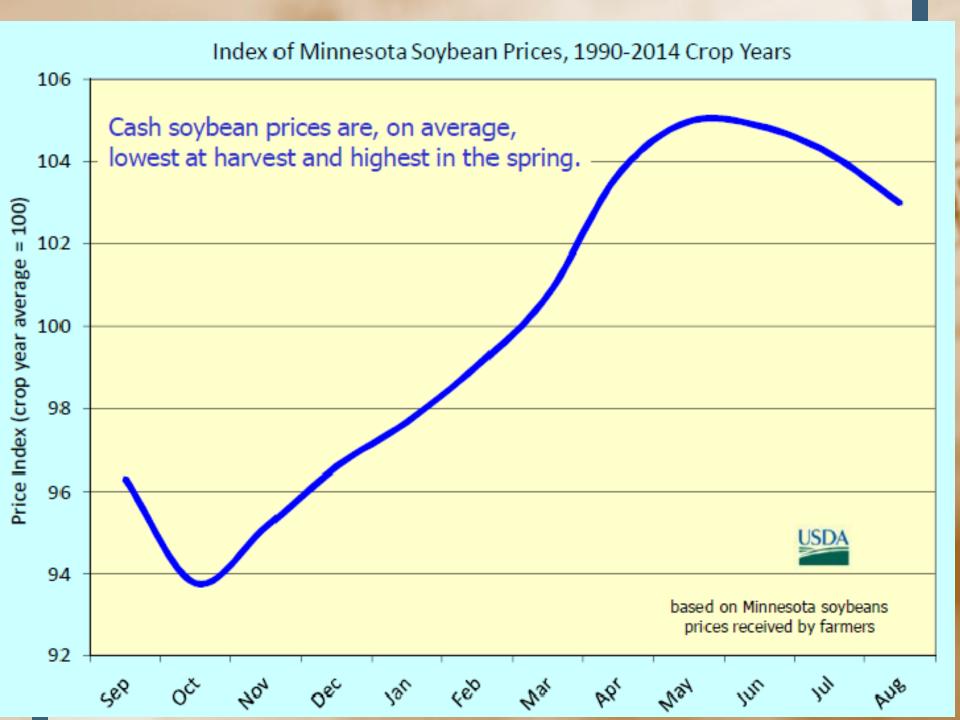

DATE DECEMBER 31<sup>ST</sup>, 2021

# Topics for December 31st 2021

- Current Chart Comparison
- Updates on Grain Prices and Basis/Carry-Review Marketing Plans
- Market Information Outlook





















# LOCAL CASH GRAIN PRICES

Northland College-http://www.northlandfbm-moorhead.com/ Ron Dvergsten 218-686-5448 / Josh Tjosaas 299-5863-Instructors

|             | 12/30/            | 2021 12:20        | p.m.                | 12/2              | 7/2021 7:54       | a.m.                | 12/19             | )/2021 4:53 p     | .m.                | 12/12/            | 2021 4:16         | p.m.                |
|-------------|-------------------|-------------------|---------------------|-------------------|-------------------|---------------------|-------------------|-------------------|--------------------|-------------------|-------------------|---------------------|
|             | 2021 Crop         | 2021 Crop         | 2022<br>Crop        | 2021 Crop         | 2021 Crop