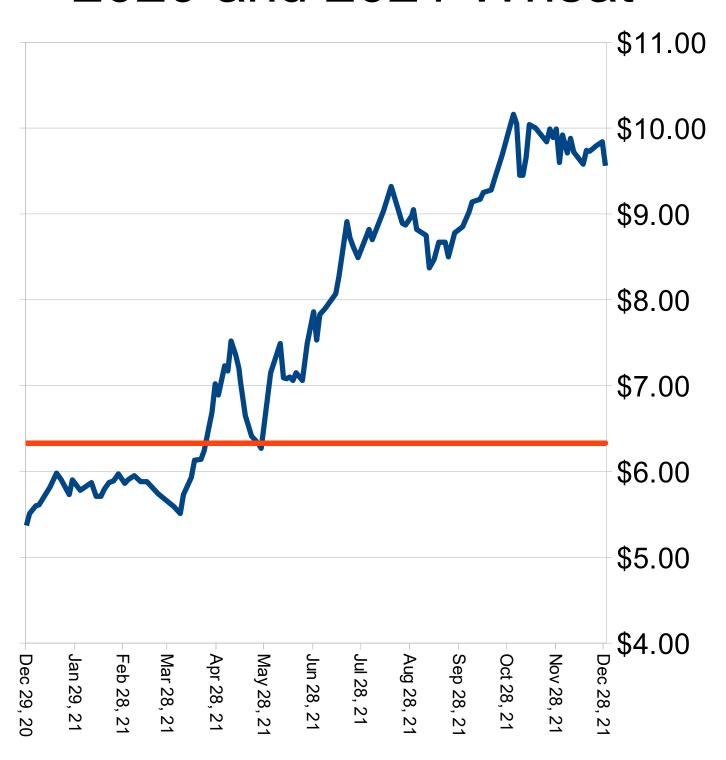

# Cash Prices for Old Crop and New Crop-Marketing Impact Factors

Corn: Holiday drivers retuned to the roads en masse this Christmas season and ethanol production rose to meet the challenge of rising fuel demand. Yesterday's weekly Petroleum Inventory Status report issued by the U.S. Energy Information Administration saw weekly consumer gasoline consumption rise to 408.4 million gallons/day through the week ending December 24, the highest point since setting a record high over this year's Fourth of July holiday. Mar corn support is at \$5.71 and resistance is at \$6.25