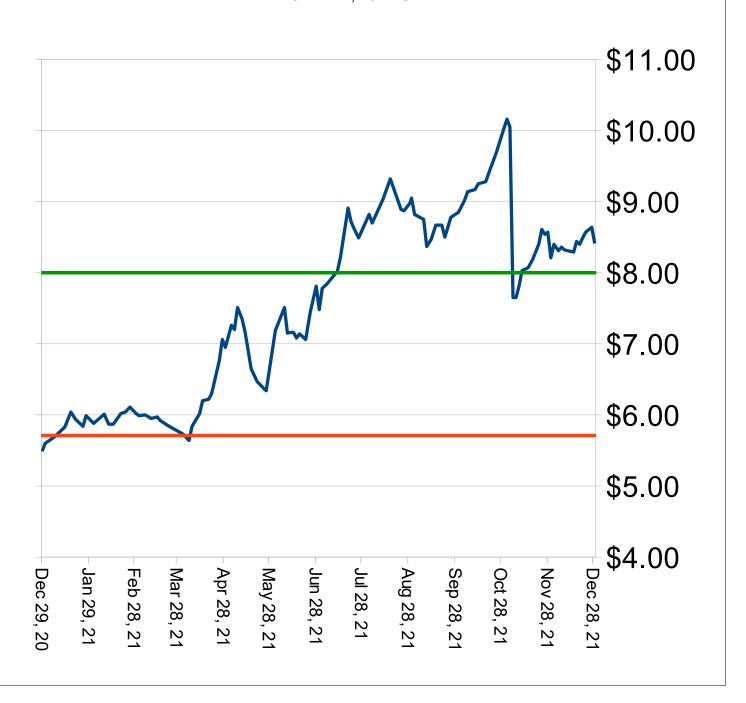

# Cash Prices for Old Crop and New Crop-Marketing Impact Factors

- Soybeans: The bright spot for soybeans continues to be the strong soybean meal market, which scored new contract highs. Traders continue to show their concerns about Argentina production and the potential that the US could see an uptick in soybean meal export demand. In part to the weather woes in Argentina, but also due to the lysine shortage.
- Soybean harvest kicked off in Brazil Wednesday and rains are expected in Brazil's heat-stressed southern regions. High global fertilizer prices aren't just affecting corn, soybean, and wheat producers. The Council of Palm Oil Producing Countries (CPOPC) issued forecasts overnight showing constrained production in 2022 due in large part to soaring fertilizer prices and ongoing labor issues.

Nitrogen and phosphate prices are 50%-80% higher since the middle of the year. Palm oil production lagged this year after lower fertilizer applications were used in 2018 and 2019. The world's top two palm oil producers are not likely to significantly expand production in 2022 to meet rising global demand for edible oils amid tightening supplies.

Mar support \$13.00 and resistance at \$14.00