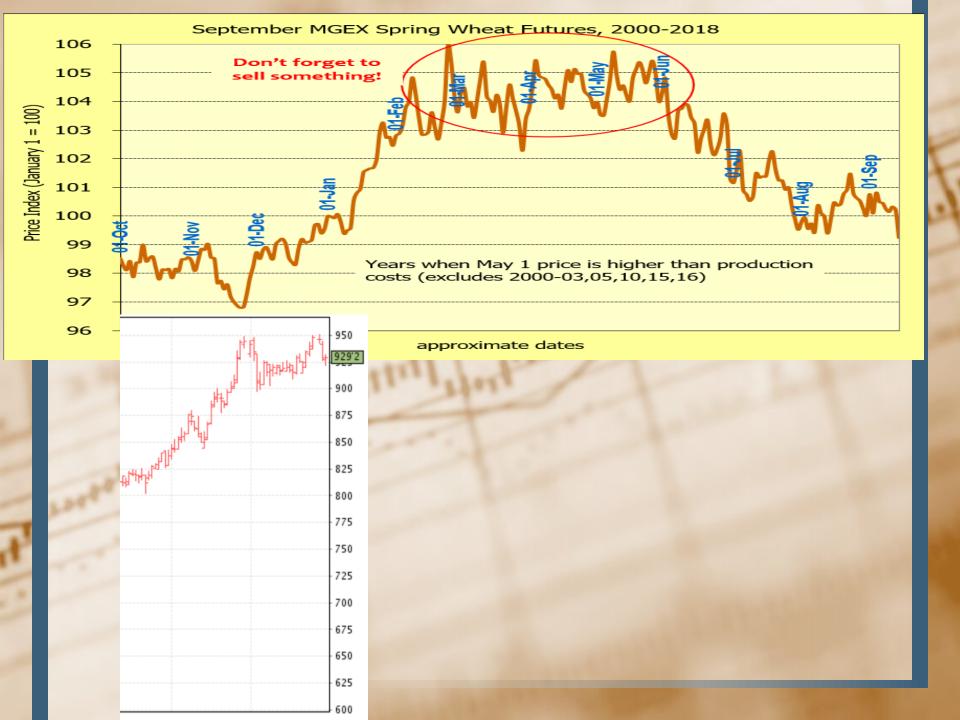

# Cash Prices for Old Crop and New Crop-Marketing Impact Factors

# General:

- South America losing some of their early soybean and corn production will have knock on effects farther into our marketing year. The risks are in favor of the bulls but we need to be cognizant that there are risks both up and down in this market.
- If South American soybean production drops +10 MMT, markets will remain supported. There is also likely some losses to their first corn crop as well. Strong domestic prices in South America will likely add to US exports. In turn, this would help alleviate some of the shortfall of current US exports. The next question is how La Nina will affect their second crop corn.
- Between now and then, however, we have two things to closely consider: the January supply/demand reports and the potential Russian conflict. Both will likely keep the trade on their toes.
- What is interesting, the US hit a new record for covid infections yesterday. The Dow and S&P 500 also traded to record highs. Although the infection rate is up sharply, hospitalizations are down and so are deaths. The expectation of no shutdowns is helping to keep the stock market strong. To top that, consumers are out and about traveling as gas demand is now above the top of the 5-year average. Sure, there are a few events being cancelled, but so far, the lack of increased restrictions and lockdowns has helped to keep the stock market strong.

# Cash Prices for Old Crop and New Crop-Marketing Impact Factors

Corn: Holiday drivers retuned to the roads en masse this Christmas season and ethanol production rose to meet the challenge of rising fuel demand. Yesterday's weekly Petroleum Inventory Status report issued by the U.S. Energy Information Administration saw weekly consumer gasoline consumption rise to 408.4 million gallons/day through the week ending December 24, the highest point since setting a record high over this year's Fourth of July holiday. Mar corn support is at \$5.71 and resistance is at \$6.25

# Cash Prices for Old Crop and New Crop-Marketing Impact Factors

- Soybeans: The bright spot for soybeans continues to be the strong soybean meal market, which scored new contract highs. Traders continue to show their concerns about Argentina production and the potential that the US could see an uptick in soybean meal export demand. In part to the weather woes in Argentina, but also due to the lysine shortage.
- Soybean harvest kicked off in Brazil Wednesday and rains are expected in Brazil's heat-stressed southern regions. High global fertilizer prices aren't just affecting corn, soybean, and wheat producers. The Council of Palm Oil Producing Countries (CPOPC) issued forecasts overnight showing constrained production in 2022 due in large part to soaring fertilizer prices and ongoing labor issues.

Nitrogen and phosphate prices are 50%-80% higher since the middle of the year. Palm oil production lagged this year after lower fertilizer applications were used in 2018 and 2019. The world's top two palm oil producers are not likely to significantly expand production in 2022 to meet rising global demand for edible oils amid tightening supplies.

Mar support \$13.00 and resistance at \$14.00

# Cash Prices for Old Crop and New Crop-Marketing Impact Factors

- Wheat:
- A stronger dollar, an uptick in activity on the export market, and hopes for easing tensions in Ukraine over a potential Russian invasion amid talks between the U.S. and Russia all played a factor in mixed wheat prices this morning.
- Feed demand continues to propel wheat prices to new heights in China this year, especially as wheat remains a viable alternative to higher priced soybeans and in some cases, corn. China could begin sourcing wheat from non-traditional sources amid high freight costs and soaring wheat prices, with some market suspicions that it could begin buying more wheat from Russia.
  - Global weather woes have been a key driver for wheat prices over the past month. Dry weather in the U.S. Plains will likely further exacerbate wheat's upward price momentum
- The conditions of the US winter wheat are adding to the support as traders are expecting to see sharply lower ratings in the monthly Crop Progress reports.

Mar Support at \$9.90, Resistance at \$10.55