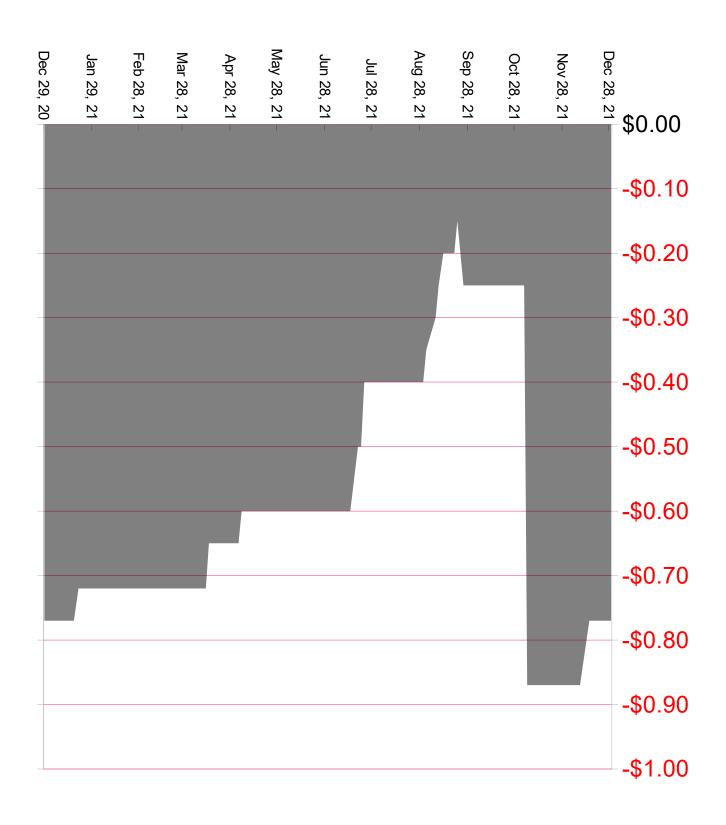

# 2021/22/23 Crop Targets-See Expenses sheets

- 21 Corn Dec Futures 2021- Target 6.00 cash after harvest for my final sale (FSA PP for 2021-3.75) My current ROE-4.8%
- 21 Soybeans Nov Futures 2021-Target \$12.50 cash after harvest (FSA PP for 2021-\$10.00)-ROE-9.7%
- 21 Spring Wheat Futures 2021-Target-\$9.50 cash after harvest Dec (FSA PP for 2021-\$5.50)-20.3%
- 2022 Goals-Corn-Next target at \$5.75-Current ROE- I added increase in expenses plus increased fert/chem for 2022-0.0%
- Soybeans-Next target \$13.35-12.9%
- Spring Wheat-Next target \$8.50 cash- (7.0%)
- 2023 Targets
- Corn-Dec 23(I increased expenses another 5%)-\$5.25-Early sales at 9.1% ROE, Soy-Nov 23-\$13.00 (first sale at 15% ROE), Wheat-Sept 23-\$6.60