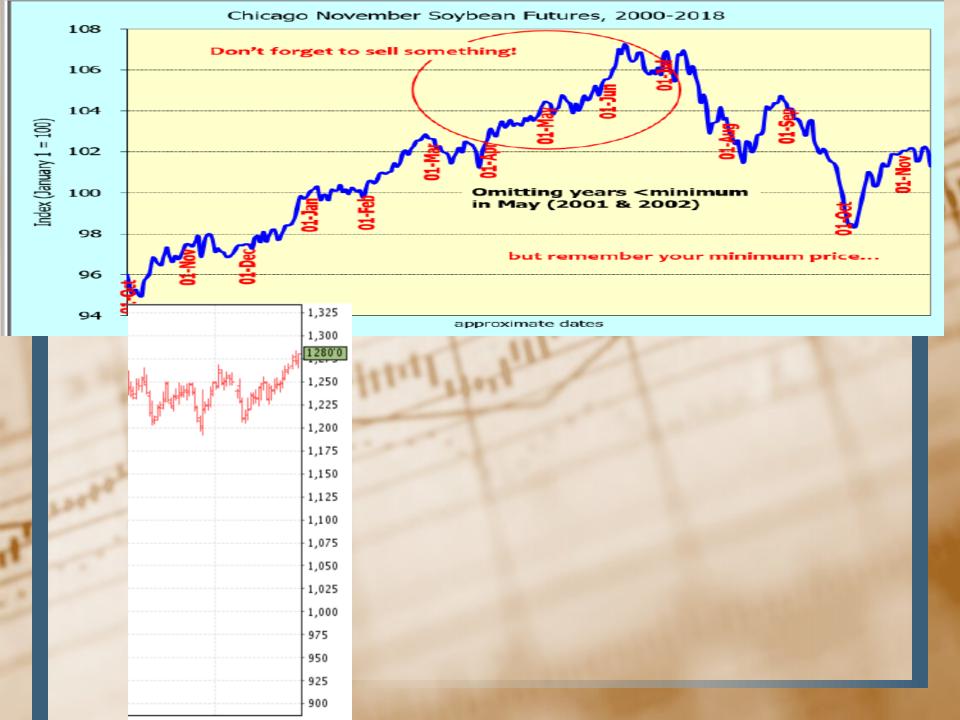

DATE DECEMBER 31<sup>ST</sup>, 2021

# Topics for December 31st 2021

- Current Chart Comparison
- Updates on Grain Prices and Basis/Carry-Review Marketing Plans
- Market Information Outlook





















# LOCAL CASH GRAIN PRICES

Northland College-http://www.northlandfbm-moorhead.com/ Ron Dvergsten 218-686-5448 / Josh Tjosaas 299-5863-Instructors

|             | 12/30/            | 2021 12:20        | p.m.                | 12/2              | 7/2021 7:54       | a.m.                | 12/19             | )/2021 4:53 p     | .m.                | 12/12/            | 2021 4:16         | p.m.                |
|-------------|-------------------|-------------------|---------------------|-------------------|-------------------|---------------------|-------------------|-------------------|--------------------|-------------------|-------------------|---------------------|
|             | 2021 Crop         | 2021 Crop         | 2022<br>Crop        | 2021 Crop         | 2021 Crop