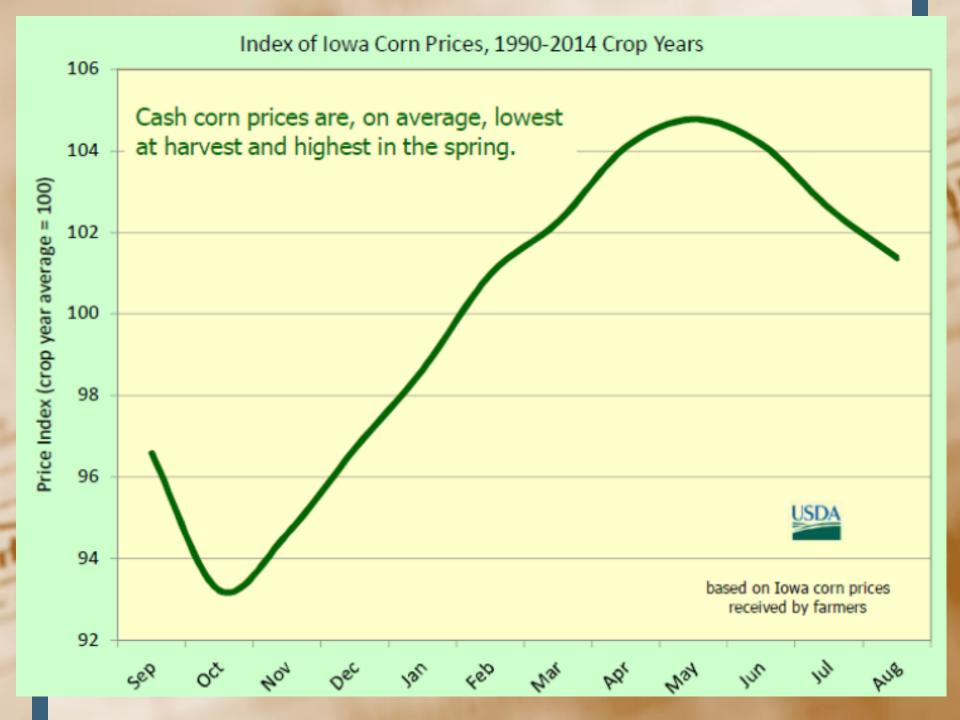

DATE DECEMBER 31<sup>ST</sup>, 2021

# Topics for December 31st 2021

- Current Chart Comparison
- Updates on Grain Prices and Basis/Carry-Review Marketing Plans
- Market Information Outlook





















# LOCAL CASH GRAIN PRICES

Northland College-http://www.northlandfbm-moorhead.com/ Ron Dvergsten 218-686-5448 / Josh Tjosaas 299-5863-Instructors

|             | 12/30/            | 2021 12:20        | p.m.                | 12/2              | 7/2021 7:54       | a.m.                | 12/19             | )/2021 4:53 p     | .m.                | 12/12/            | 2021 4:16         | p.m.                |
|-------------|-------------------|-------------------|---------------------|-------------------|-------------------|---------------------|-------------------|-------------------|--------------------|-------------------|-------------------|---------------------|
|             | 2021 Crop         | 2021 Crop         | 2022<br>Crop        | 2021 Crop         | 2021 Crop