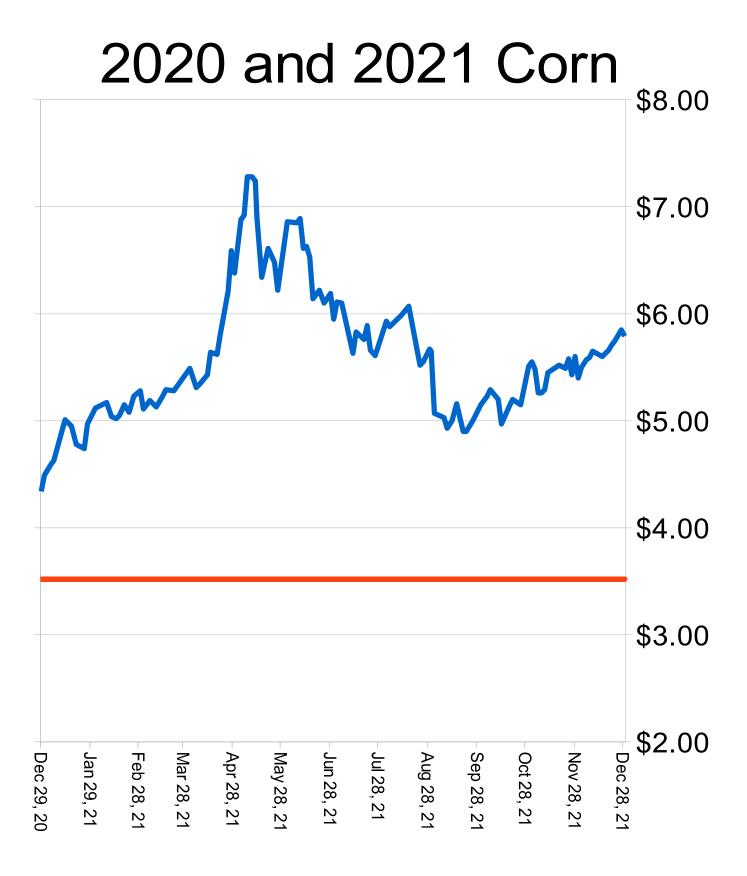

# Cash Prices for Old Crop and New Crop-Marketing Impact Factors

Corn: Holiday drivers retuned to the roads en masse this Christmas season and ethanol production rose to meet the challenge of rising fuel demand. Yesterday's weekly Petroleum Inventory Status report issued by the U.S. Energy Information Administration saw weekly consumer gasoline consumption rise to 408.4 million gallons/day through the week ending December 24, the highest point since setting a record high over this year's Fourth of July holiday. Mar corn support is at \$5.71 and resistance is at \$6.25

# 2021/22/23 Crop Targets-See Expenses sheets

- 21 Corn Dec Futures 2021- Target 6.00 cash after harvest for my final sale (FSA PP for 2021-3.75) My current ROE-4.8%
- 21 Soybeans Nov Futures 2021-Target \$12.50 cash after harvest (FSA PP for 2021-\$10.00)-ROE-9.7%
- 21 Spring Wheat Futures 2021-Target-\$9.50 cash after harvest Dec (FSA PP for 2021-\$5.50)-20.3%
- 2022 Goals-Corn-Next target at \$5.75-Current ROE- I added increase in expenses plus increased fert/chem for 2022-0.0%
- Soybeans-Next target \$13.35-12.9%
- Spring Wheat-Next target \$8.50 cash- (7.0%)
- 2023 Targets
- Corn-Dec 23(I increased expenses another 5%)-\$5.25-Early sales at 9.1% ROE, Soy-Nov 23-\$13.00 (first sale at 15% ROE), Wheat-Sept 23-\$6.60