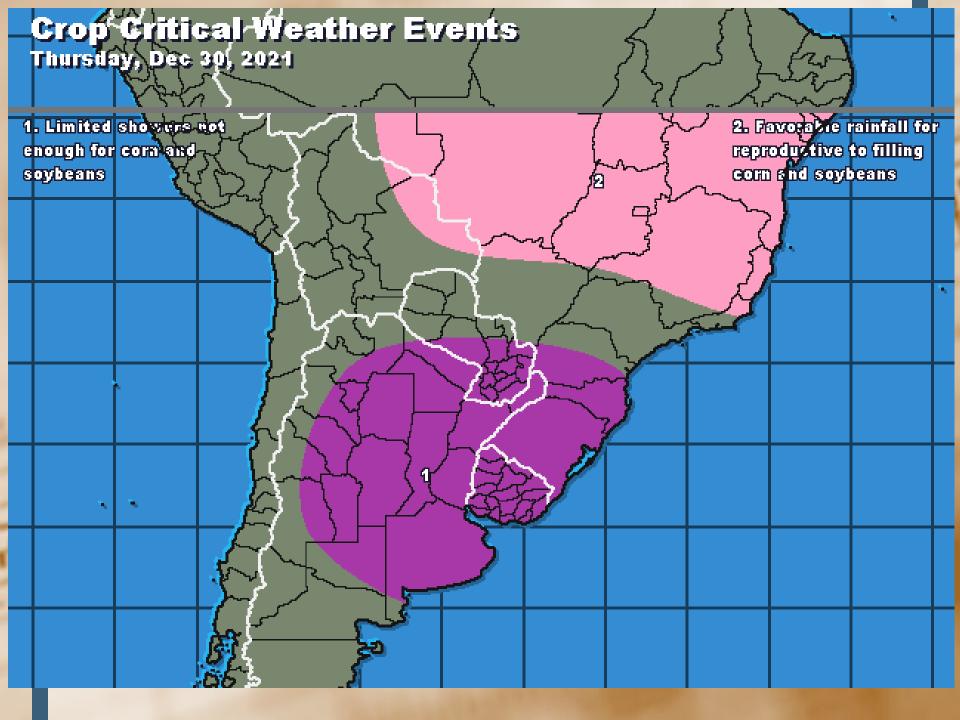

# General:

- South America losing some of their early soybean and corn production will have knock on effects farther into our marketing year. The risks are in favor of the bulls but we need to be cognizant that there are risks both up and down in this market.
- If South American soybean production drops +10 MMT, markets will remain supported. There is also likely some losses to their first corn crop as well. Strong domestic prices in South America will likely add to US exports. In turn, this would help alleviate some of the shortfall of current US exports. The next question is how La Nina will affect their second crop corn.
- Between now and then, however, we have two things to closely consider: the January supply/demand reports and the potential Russian conflict. Both will likely keep the trade on their toes.
- What is interesting, the US hit a new record for covid infections yesterday. The Dow and S&P 500 also traded to record highs. Although the infection rate is up sharply, hospitalizations are down and so are deaths. The expectation of no shutdowns is helping to keep the stock market strong. To top that, consumers are out and about traveling as gas demand is now above the top of the 5-year average. Sure, there are a few events being cancelled, but so far, the lack of increased restrictions and lockdowns has helped to keep the stock market strong.

# Cash Prices for Old Crop and New Crop-Marketing Impact Factors

- Soybeans: The bright spot for soybeans continues to be the strong soybean meal market, which scored new contract highs. Traders continue to show their concerns about Argentina production and the potential that the US could see an uptick in soybean meal export demand. In part to the weather woes in Argentina, but also due to the lysine shortage.
- Soybean harvest kicked off in Brazil Wednesday and rains are expected in Brazil's heat-stressed southern regions. High global fertilizer prices aren't just affecting corn, soybean, and wheat producers. The Council of Palm Oil Producing Countries (CPOPC) issued forecasts overnight showing constrained production in 2022 due in large part to soaring fertilizer prices and ongoing labor issues.

Nitrogen and phosphate prices are 50%-80% higher since the middle of the year. Palm oil production lagged this year after lower fertilizer applications were used in 2018 and 2019. The world's top two palm oil producers are not likely to significantly expand production in 2022 to meet rising global demand for edible oils amid tightening supplies.