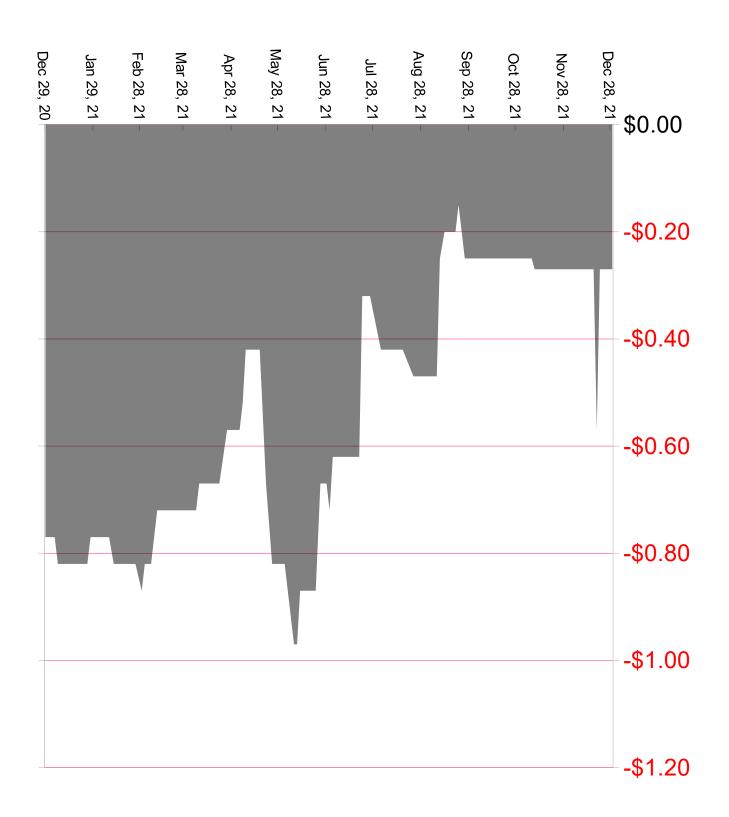

# 2021/22/23 Crop Targets-See Expenses sheets

- 21 Corn Dec Futures 2021- Target 6.00 cash after harvest for my final sale (FSA PP for 2021-3.75) My current ROE-4.8%
- 21 Soybeans Nov Futures 2021-Target \$12.50 cash after harvest (FSA PP for 2021-\$10.00)-ROE-9.7%
- 21 Spring Wheat Futures 2021-Target-\$9.50 cash after harvest Dec (FSA PP for 2021-\$5.50)-20.3%
- 2022 Goals-Corn-Next target at \$5.75-Current ROE- I added increase in expenses plus increased fert/chem for 2022-0.0%
- Soybeans-Next target \$13.35-12.9%
- Spring Wheat-Next target \$8.50 cash- (7.0%)
- 2023 Targets
- Corn-Dec 23(I increased expenses another 5%)-\$5.25-Early sales at 9.1% ROE, Soy-Nov 23-\$13.00 (first sale at 15% ROE), Wheat-Sept 23-\$6.60