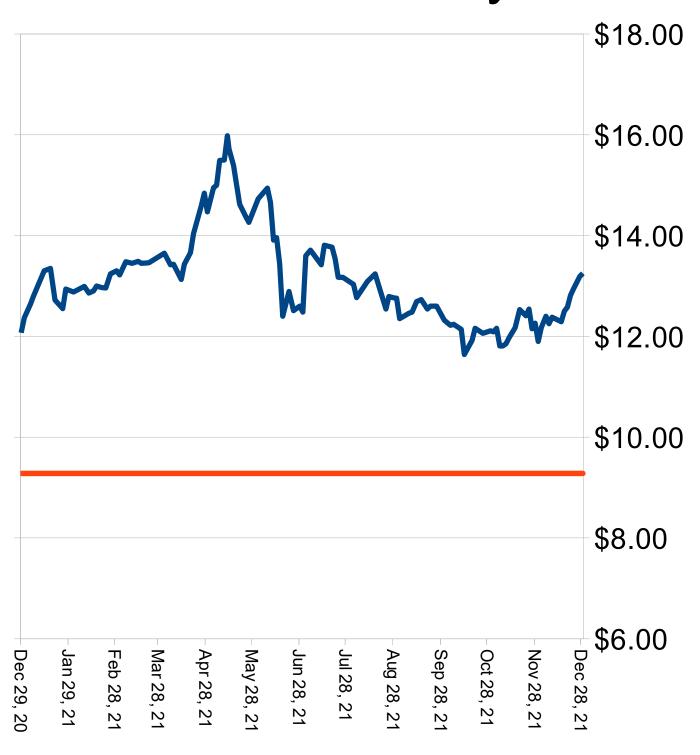

# Cash Prices for Old Crop and New Crop-Marketing Impact Factors

- Soybeans: The bright spot for soybeans continues to be the strong soybean meal market, which scored new contract highs. Traders continue to show their concerns about Argentina production and the potential that the US could see an uptick in soybean meal export demand. In part to the weather woes in Argentina, but also due to the lysine shortage.
- Soybean harvest kicked off in Brazil Wednesday and rains are expected in Brazil's heat-stressed southern regions. High global fertilizer prices aren't just affecting corn, soybean, and wheat producers. The Council of Palm Oil Producing Countries (CPOPC) issued forecasts overnight showing constrained production in 2022 due in large part to soaring fertilizer prices and ongoing labor issues.

Mar support \$13.00 and resistance at \$14.00