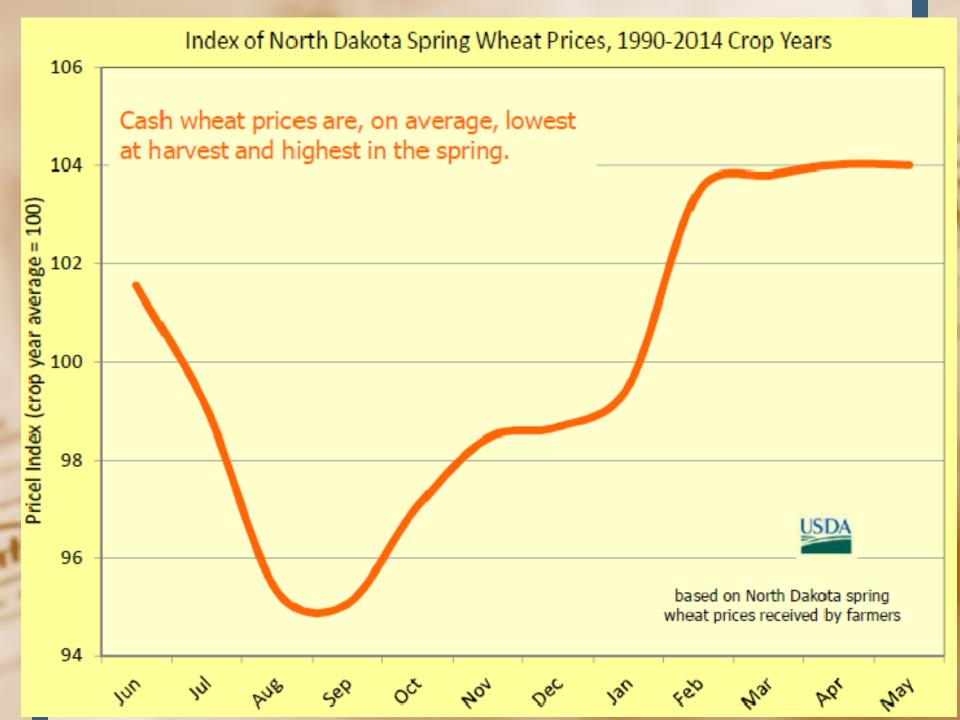

# Cash Prices for Old Crop and New Crop-Marketing Impact Factors

# General:

- South America losing some of their early soybean and corn production will have knock on effects farther into our marketing year. The risks are in favor of the bulls but we need to be cognizant that there are risks both up and down in this market.
- If South American soybean production drops +10 MMT, markets will remain supported. There is also likely some losses to their first corn crop as well. Strong domestic prices in South America will likely add to US exports. In turn, this would help alleviate some of the shortfall of current US exports. The next question is how La Nina will affect their second crop corn.
- Between now and then, however, we have two things to closely consider: the January supply/demand reports and the potential Russian conflict. Both will likely keep the trade on their toes.
- What is interesting, the US hit a new record for covid infections yesterday. The Dow and S&P 500 also traded to record highs. Although the infection rate is up sharply, hospitalizations are down and so are deaths. The expectation of no shutdowns is helping to keep the stock market strong. To top that, consumers are out and about traveling as gas demand is now above the top of the 5-year average. Sure, there are a few events being cancelled, but so far, the lack of increased restrictions and lockdowns has helped to keep the stock market strong.

# Cash Prices for Old Crop and New Crop-Marketing Impact Factors

Corn: Holiday drivers retuned to the roads en masse this Christmas season and ethanol production rose to meet the challenge of rising fuel demand. Yesterday's weekly Petroleum Inventory Status report issued by the U.S. Energy Information Administration saw weekly consumer gasoline consumption rise to 408.4 million gallons/day through the week ending December 24, the highest point since setting a record high over this year's Fourth of July holiday. Mar corn support is at \$5.71 and resistance is at \$6.25

# Cash Prices for Old Crop and New Crop-Marketing Impact Factors

- Soybeans: The bright spot for soybeans continues to be the strong soybean meal market, which scored new contract highs. Traders continue to show their concerns about Argentina production and the potential that the US could see an uptick in soybean meal export demand. In part to the weather woes in Argentina, but also due to the lysine shortage.
- Soybean harvest kicked off in Brazil Wednesday and rains are expected in Brazil's heat-stressed southern regions. High global fertilizer prices aren't just affecting corn, soybean, and wheat producers. The Council of Palm Oil Producing Countries (CPOPC) issued forecasts overnight showing constrained production in 2022 due in large part to soaring fertilizer prices and ongoing labor issues.

Nitrogen and phosphate prices are 50%-80% higher since the middle of the year. Palm oil production lagged this year after lower fertilizer applications were used in 2018 and 2019. The world's top two palm oil producers are not likely to significantly expand production in 2022 to meet rising global demand for edible oils amid tightening supplies.

Mar support \$13.00 and resistance at \$14.00

# Cash Prices for Old Crop and New Crop-Marketing Impact Factors

- Wheat:
- A stronger dollar, an uptick in activity on the export market, and hopes for easing tensions in Ukraine over a potential Russian invasion amid talks between the U.S. and Russia all played a factor in mixed wheat prices this morning.
- Feed demand continues to propel wheat prices to new heights in China this year, especially as wheat remains a viable alternative to higher priced soybeans and in some cases, corn. China could begin sourcing wheat from non-traditional sources amid high freight costs and soaring wheat prices, with some market suspicions that it could begin buying more wheat from Russia.
  - Global weather woes have been a key driver for wheat prices over the past month. Dry weather in the U.S. Plains will likely further exacerbate wheat's upward price momentum
- The conditions of the US winter wheat are adding to the support as traders are expecting to see sharply lower ratings in the monthly Crop Progress reports.

Mar Support at \$9.90, Resistance at \$10.55