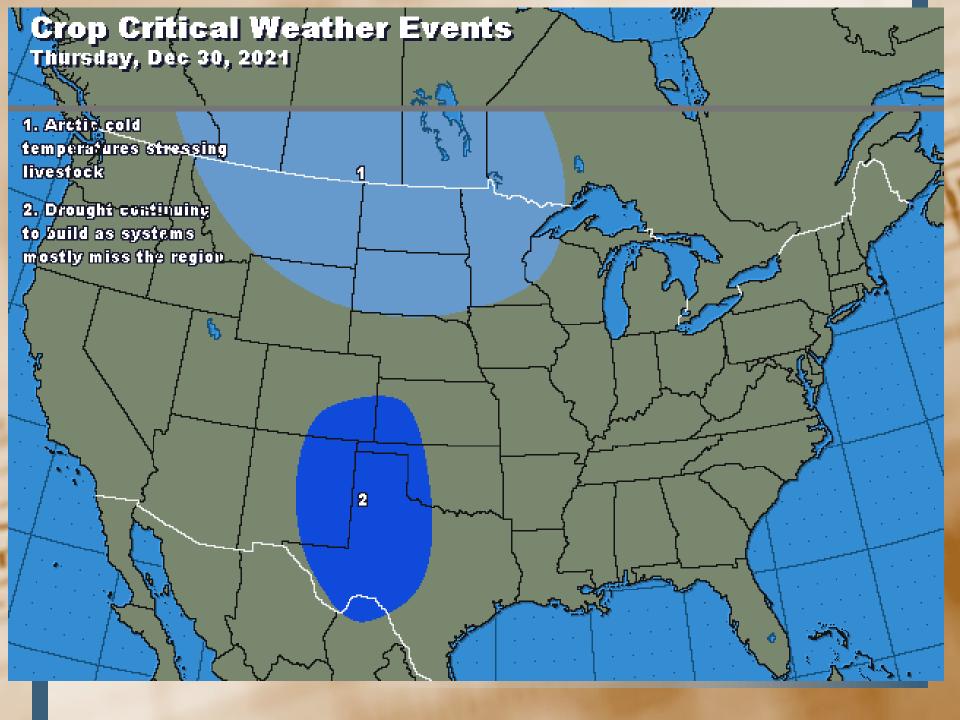

# General:

- South America losing some of their early soybean and corn production will have knock on effects farther into our marketing year. The risks are in favor of the bulls but we need to be cognizant that there are risks both up and down in this market.
- If South American soybean production drops +10 MMT, markets will remain supported. There is also likely some losses to their first corn crop as well. Strong domestic prices in South America will likely add to US exports. In turn, this would help alleviate some of the shortfall of current US exports. The next question is how La Nina will affect their second crop corn.
- Between now and then, however, we have two things to closely consider: the January supply/demand reports and the potential Russian conflict. Both will likely keep the trade on their toes.
- What is interesting, the US hit a new record for covid infections yesterday. The Dow and S&P 500 also traded to record highs. Although the infection rate is up sharply, hospitalizations are down and so are deaths. The expectation of no shutdowns is helping to keep the stock market strong. To top that, consumers are out and about traveling as gas demand is now above the top of the 5-year average. Sure, there are a few events being cancelled, but so far, the lack of increased restrictions and lockdowns has helped to keep the stock market strong.

# Cash Prices for Old Crop and New Crop-Marketing Impact Factors

- Wheat:
- A stronger dollar, an uptick in activity on the export market, and hopes for easing tensions in Ukraine over a potential Russian invasion amid talks between the U.S. and Russia all played a factor in mixed wheat prices this morning.
- Feed demand continues to propel wheat prices to new heights in China this year, especially as wheat remains a viable alternative to higher priced soybeans and in some cases, corn. China could begin sourcing wheat from non-traditional sources amid high freight costs and soaring wheat prices, with some market suspicions that it could begin buying more wheat from Russia.
  - Global weather woes have been a key driver for wheat prices over the past month. Dry weather in the U.S. Plains will likely further exacerbate wheat's upward price momentum
- The conditions of the US winter wheat are adding to the support as traders are expecting to see sharply lower ratings in the monthly Crop Progress reports.